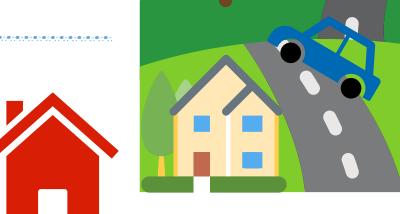

### **Spot the difference?**

Can you spot the five differences in the below pictures? Circle them or write them on the dotted lines.

Draw or write a story about what you see in the pictures from spot the difference.

#### **Answers**

There are 11 coloured Houses

Spot The Difference 1. Sky day & sky night 2. Sun & moon 3. Car Red & blue 4. Family by house 5. Red House by hospital

| • | 0 | ) | 1 | 0 | B            |
|---|---|---|---|---|--------------|
|   | 1 | 3 | B | ٧ | <del>)</del> |
| * | 7 | ¥ | W | ٧ | 4            |
| _ |   |   | _ | _ | _            |
| 3 | W | 0 | H |   |              |
| _ | _ | _ | 7 |   |              |