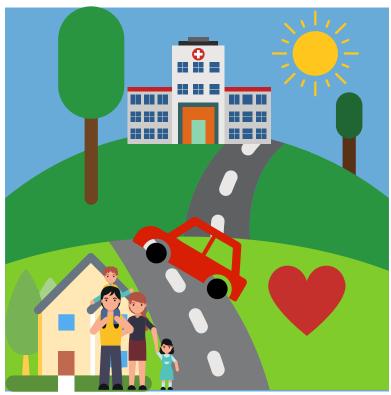

### **Spot the difference?**

Can you spot the five differences in the below pictures? Circle them or write them on the dotted lines.

Draw or write a story about what you see in the pictures from spot the difference.

#### **Answers**

There are 11 coloured Houses

Spot The Difference 1. Sky day & sky night 2. Sun & moon 3. Car Red & blue 4. Family by house 5. Red House by hospital

| • | 0 | ) | 1 | 0 | B            |
|---|---|---|---|---|--------------|
|   | 1 | 3 | B | ٧ | <del>)</del> |
| * | 7 | ¥ | W | ٧ | 4            |
| _ |   |   | _ | _ | _            |
| 3 | W | 0 | H |   |              |
| _ | _ | _ | 7 |   |              |