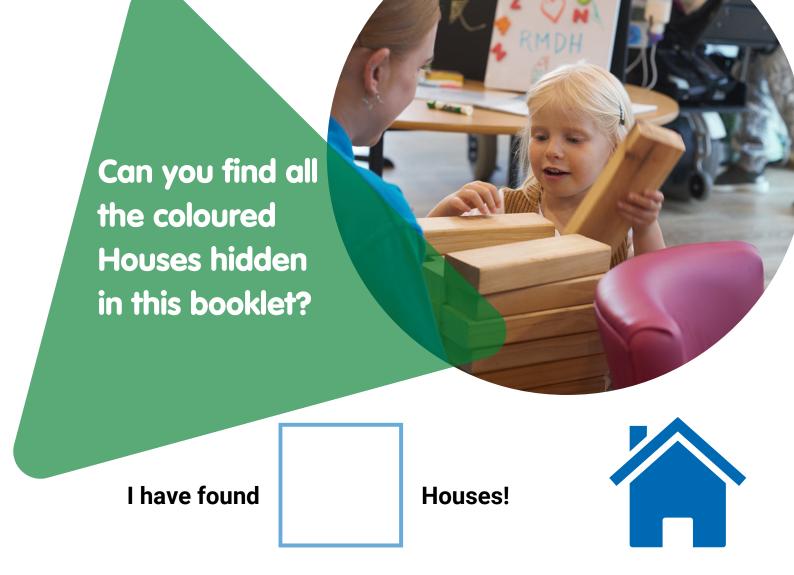

#### **Contents**

- 1. Find the Houses
- 2. Word search
- 3. Spot the difference
- 4. Tell a story
- 5. Home away from home
- 6. Colouring challenge

#### **Answers**

There are 11 coloured Houses

Spot The Difference 1. Sky day & sky night 2. Sun & moon 3. Car Red & blue 4. Family by house 5. Red House by hospital

| • | 0 | ) | 1 | 0 | B            |
|---|---|---|---|---|--------------|
|   | 1 | 3 | B | ٧ | <del>)</del> |
| * | 7 | ¥ | W | ٧ | 4            |
| _ |   |   | _ | _ | _            |
| 3 | W | 0 | H |   |              |
| _ | _ | _ | 7 |   |              |