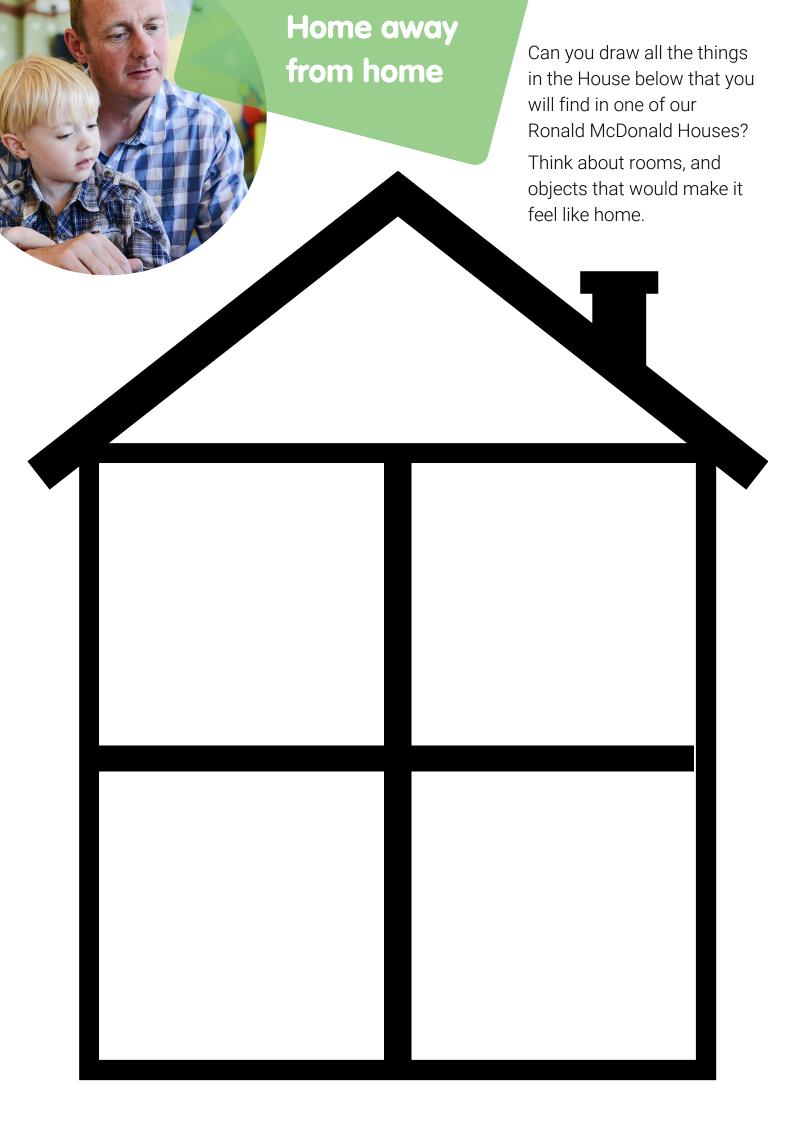

## The Great School Quiz

Test your knowledge about Ronald McDonald House Charities UK

Name:







### Welcome to our Great School Quiz.

Are you ready to test your knowledge about Ronald McDonald House Charities UK? We hope you have lots of fun and enjoy the activities in this booklet.

#### **Contents**

- 1. Find the Houses
- 2. Word search
- 3. Spot the difference
- 4. Tell a story
- 5. Home away from home
- 6. Colouring challenge





### Can you find these words in the wordsearch?

- House
- Family
- Care
- Child
- Doctor
- Love
- Home





### **Spot the difference?**

Can you spot the five differences in the below pictures? Circle them or write them on the dotted lines.













Draw or write a story about what you see in the pictures from spot the difference.







#### **Answers**

There are 11 coloured Houses

Spot The Difference 1. Sky day & sky night 2. Sun & moon 3. Car Red & blue 4. Family by house 5. Red House by hospital

| • | 0 | ) | 1 | 0 | B            |
|---|---|---|---|---|--------------|
|   | 1 | 3 | B | ٧ | <del>)</del> |
| * | 7 | ¥ | W | ٧ | 4            |
| _ |   |   | _ | _ | _            |
| 3 | W | 0 | H |   |              |
| _ | _ | _ | 7 |   |              |

# thank you!

for taking part in our quiz!

## Now that you are a quizmaster!

Why not see how else you can support Ronald McDonald House Charities UK.





Visit us at www.rmhcuk.org/schools